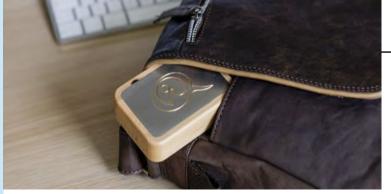

### Mobile EMF Protection

### The Qi-Mobile - the handy companion

The Qi-Mobile is the perfect on the go companion. The handy device even fits in your pocket and can provide radiation protection when out and about.

 Gold alloy stainless steel cover plate, Olive, walnut, maple or stone pine;

Dimensions: 7 cm × 10 cm × 2.5 cm;

- Weight: approx. 350 g;
- Effective radius: approx. 1 m;
- For mobile use;
- EMF protection available.