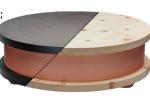

### Qi-Home Cell - the domestic protective sphere

A unique product that was specially developed for use in living areas. Give yourself and your loved ones a home with reduced radiation levels.

- Copper ring and stone pine or dark glazed beech;
- Dimensions approx .: d = 39 cm, h = 12 cm;
- Weight: approx. 8 kg;
- Effective radius: max. 7.5 m;
- Not for mobile use:
- EMF protection available;
- 5G optimized;
- Frost-proof;
  - Torus field.

### Qi-Max - the best colleague

The Qi-Max has an extended radius of action compared to the smaller Qi-Home Cell. This is why it offers optimal radiation protection for large living or working spaces.

- Copper ring and stone pine or dark glazed beech;
- Dimensions approx .: d = 60 cm, h = 28 cm;
- Weight: approx. 20 kg;
- Effective radius: max. 50 m:
- Not for mobile use;
- EMF protection available;
- 5G optimized;
- Frost-proof:
- Torus field.