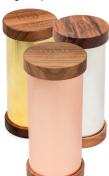

## Qi-Shield - the revolutionary all-rounder

Our Qi-Shield can be used both as both a stationary and a mobile device, and actively protects against electrosmog, even against the current generation of telecommunications technology.

- Original copper sleeve / nickel-plated / gold-plated;
   oiled walnut wood:
- Dimensions: d = 8 cm, h = 16 cm;
- Weight: approx. 825 a:
- Effective radius: stationary approx. 2.5 m; mobile approx. 1.5 m;
- For mobile use;
- EMF protection available;
- 5G optimized:
- Frost-proof.